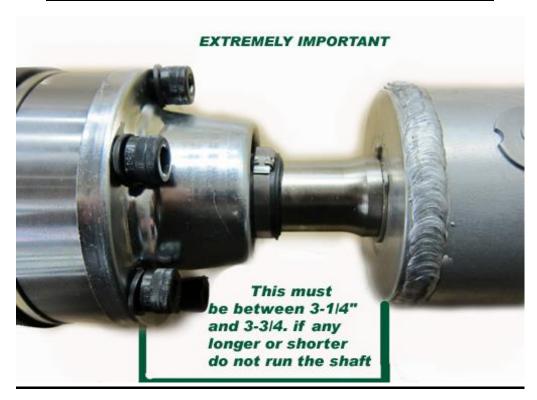

## Not checking this will void the warranty:

Please Note: Vehicles with a live rear axle (2005-2014 Mustang) must be checked with the rear suspension set at ride height.

This driveshaft features a direct fit CV that will mount to the factory 6-bolt flange on the differential.

\*\*\*If you are using aftermarket adjustable control arms and/or relocation brackets, (not needed with a CV driveshaft) the CV clearance may be affected. You may need to adjust these if the CV gap is not within the above dimension.